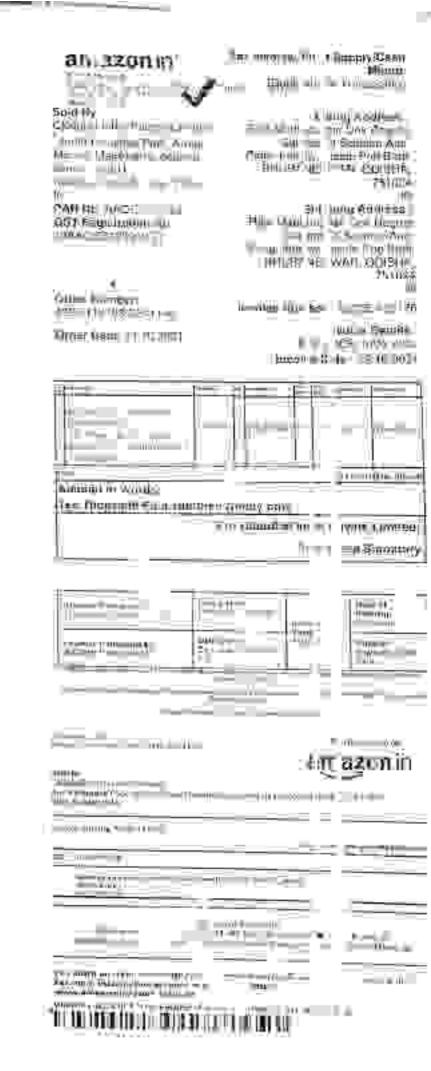

VZb@112871756

TAX MYCHCE

MYCHOE NO. 76

DATE 25 03/2021

KEMS (INDIA)

a Total Kg. A3 500 F Tugana 2 Bruberance one Callege. be Principal Destriction of Scot おかる To determine the lowerest 2220 Electron -Rezin-384. EXAMBA VILLA, JAYADEV VIHAR, SHUBANESWAR - 751015 COMME ST Physical ğ 2 Tell 0071:2308485 Map: 0853457857 ş 25/1104 a di muum 25,63940 ā Charles the Avenue Challen No. DOCUMENT AND Whoch; **₽** Sept. 150 100 2257 8658 reached 35 med Die in 28,500 ij AIGNDIA)