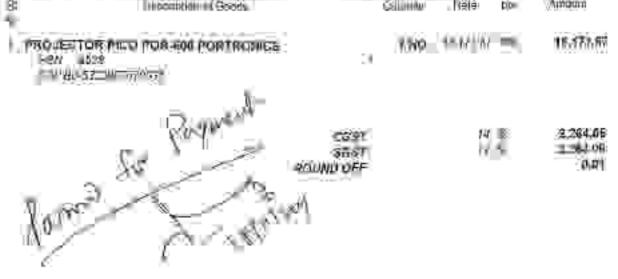

W., de out the majorite shaws the matter these in the size a matter that the majorite figure that the state of the state o

TAX INVSICE

38A, EXAMPA VILLA JAYADEV VIHAM, SHUBANESWAR - THOIS KEMS (INDIA)

| 一日世人日 |            |                  |           |           | Total                                                                                                                                                                                                                                                                                                                                                                                                                                                                                                                                                                                                                                                                                                                                                                                                                                                                                                                                                                                                                                                                                                                                                                                                                                                                                                                                                                                                                                                                                                                                                                                                                                                                                                                                                                                                                                                                                                                                                                                                                                                                                                                          |
|-------|------------|------------------|-----------|-----------|--------------------------------------------------------------------------------------------------------------------------------------------------------------------------------------------------------------------------------------------------------------------------------------------------------------------------------------------------------------------------------------------------------------------------------------------------------------------------------------------------------------------------------------------------------------------------------------------------------------------------------------------------------------------------------------------------------------------------------------------------------------------------------------------------------------------------------------------------------------------------------------------------------------------------------------------------------------------------------------------------------------------------------------------------------------------------------------------------------------------------------------------------------------------------------------------------------------------------------------------------------------------------------------------------------------------------------------------------------------------------------------------------------------------------------------------------------------------------------------------------------------------------------------------------------------------------------------------------------------------------------------------------------------------------------------------------------------------------------------------------------------------------------------------------------------------------------------------------------------------------------------------------------------------------------------------------------------------------------------------------------------------------------------------------------------------------------------------------------------------------------|
|       |            | 1 Co 8 8 5       |           |           | **                                                                                                                                                                                                                                                                                                                                                                                                                                                                                                                                                                                                                                                                                                                                                                                                                                                                                                                                                                                                                                                                                                                                                                                                                                                                                                                                                                                                                                                                                                                                                                                                                                                                                                                                                                                                                                                                                                                                                                                                                                                                                                                             |
|       |            | 80               | 84024     | 014 10    | Jola "REM"                                                                                                                                                                                                                                                                                                                                                                                                                                                                                                                                                                                                                                                                                                                                                                                                                                                                                                                                                                                                                                                                                                                                                                                                                                                                                                                                                                                                                                                                                                                                                                                                                                                                                                                                                                                                                                                                                                                                                                                                                                                                                                                     |
|       |            |                  |           |           |                                                                                                                                                                                                                                                                                                                                                                                                                                                                                                                                                                                                                                                                                                                                                                                                                                                                                                                                                                                                                                                                                                                                                                                                                                                                                                                                                                                                                                                                                                                                                                                                                                                                                                                                                                                                                                                                                                                                                                                                                                                                                                                                |
|       |            | one              | 5000      | 30.00     | OS Pactures Private                                                                                                                                                                                                                                                                                                                                                                                                                                                                                                                                                                                                                                                                                                                                                                                                                                                                                                                                                                                                                                                                                                                                                                                                                                                                                                                                                                                                                                                                                                                                                                                                                                                                                                                                                                                                                                                                                                                                                                                                                                                                                                            |
|       |            | 4620-6           | 204       | D & Print | CALLES - PA-                                                                                                                                                                                                                                                                                                                                                                                                                                                                                                                                                                                                                                                                                                                                                                                                                                                                                                                                                                                                                                                                                                                                                                                                                                                                                                                                                                                                                                                                                                                                                                                                                                                                                                                                                                                                                                                                                                                                                                                                                                                                                                                   |
|       |            |                  |           | 062       | of Arr Condense Sponson                                                                                                                                                                                                                                                                                                                                                                                                                                                                                                                                                                                                                                                                                                                                                                                                                                                                                                                                                                                                                                                                                                                                                                                                                                                                                                                                                                                                                                                                                                                                                                                                                                                                                                                                                                                                                                                                                                                                                                                                                                                                                                        |
|       |            | 1,945            | 中級市       | 14 × 6    | - K" - K"                                                                                                                                                                                                                                                                                                                                                                                                                                                                                                                                                                                                                                                                                                                                                                                                                                                                                                                                                                                                                                                                                                                                                                                                                                                                                                                                                                                                                                                                                                                                                                                                                                                                                                                                                                                                                                                                                                                                                                                                                                                                                                                      |
|       |            | 5,136-14         | CA2-0     | 12 No. 1  |                                                                                                                                                                                                                                                                                                                                                                                                                                                                                                                                                                                                                                                                                                                                                                                                                                                                                                                                                                                                                                                                                                                                                                                                                                                                                                                                                                                                                                                                                                                                                                                                                                                                                                                                                                                                                                                                                                                                                                                                                                                                                                                                |
|       |            | 4.66840          | 576-51    | O-BANA.   | D3 Reflux Conductor = 8                                                                                                                                                                                                                                                                                                                                                                                                                                                                                                                                                                                                                                                                                                                                                                                                                                                                                                                                                                                                                                                                                                                                                                                                                                                                                                                                                                                                                                                                                                                                                                                                                                                                                                                                                                                                                                                                                                                                                                                                                                                                                                        |
|       |            | 4,350 pm         | Nes Habin | EJ Nes    | - 16°                                                                                                                                                                                                                                                                                                                                                                                                                                                                                                                                                                                                                                                                                                                                                                                                                                                                                                                                                                                                                                                                                                                                                                                                                                                                                                                                                                                                                                                                                                                                                                                                                                                                                                                                                                                                                                                                                                                                                                                                                                                                                                                          |
|       |            | 3,255            | 1 2       | Schris    |                                                                                                                                                                                                                                                                                                                                                                                                                                                                                                                                                                                                                                                                                                                                                                                                                                                                                                                                                                                                                                                                                                                                                                                                                                                                                                                                                                                                                                                                                                                                                                                                                                                                                                                                                                                                                                                                                                                                                                                                                                                                                                                                |
|       |            | 3,457-           | 24.5      | (DEN)     | 02 Condensor 1. 2629-87                                                                                                                                                                                                                                                                                                                                                                                                                                                                                                                                                                                                                                                                                                                                                                                                                                                                                                                                                                                                                                                                                                                                                                                                                                                                                                                                                                                                                                                                                                                                                                                                                                                                                                                                                                                                                                                                                                                                                                                                                                                                                                        |
|       |            | 2300             | 1800      | 96N 90    | 7w.08                                                                                                                                                                                                                                                                                                                                                                                                                                                                                                                                                                                                                                                                                                                                                                                                                                                                                                                                                                                                                                                                                                                                                                                                                                                                                                                                                                                                                                                                                                                                                                                                                                                                                                                                                                                                                                                                                                                                                                                                                                                                                                                          |
| =     |            | 6 T205           | 5/00      | 10 A      | on Buchane Francis 35 rd                                                                                                                                                                                                                                                                                                                                                                                                                                                                                                                                                                                                                                                                                                                                                                                                                                                                                                                                                                                                                                                                                                                                                                                                                                                                                                                                                                                                                                                                                                                                                                                                                                                                                                                                                                                                                                                                                                                                                                                                                                                                                                       |
|       | Amoun      | 36               |           |           |                                                                                                                                                                                                                                                                                                                                                                                                                                                                                                                                                                                                                                                                                                                                                                                                                                                                                                                                                                                                                                                                                                                                                                                                                                                                                                                                                                                                                                                                                                                                                                                                                                                                                                                                                                                                                                                                                                                                                                                                                                                                                                                                |
| 1366  | F          | Alexande         | 1         | PSW CW    | Constant of the Constant of th |
| Date  | A. Trouble | Castille 123 No. | E.        | †  ×      | 0 0                                                                                                                                                                                                                                                                                                                                                                                                                                                                                                                                                                                                                                                                                                                                                                                                                                                                                                                                                                                                                                                                                                                                                                                                                                                                                                                                                                                                                                                                                                                                                                                                                                                                                                                                                                                                                                                                                                                                                                                                                                                                                                                            |
|       |            | Cupiles AC       |           | <b>8</b>  | RM D Depres Callege Pat                                                                                                                                                                                                                                                                                                                                                                                                                                                                                                                                                                                                                                                                                                                                                                                                                                                                                                                                                                                                                                                                                                                                                                                                                                                                                                                                                                                                                                                                                                                                                                                                                                                                                                                                                                                                                                                                                                                                                                                                                                                                                                        |