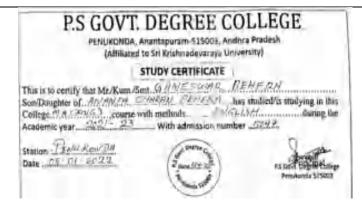

## 5.2.2: Average percentage of students progressing to higher education during the last five years

## 5.2.2: Average percentage of students progressing to higher education during the last five years

5.2.2: Average percentage of students progressing to higher education during the last five years

5.2.2: Average percentage of students progressing to higher education during the last five years

5.2.2: Average percentage of students progressing to higher education during the last five years

5.2.2: Average percentage of students progressing to higher education during the last five years