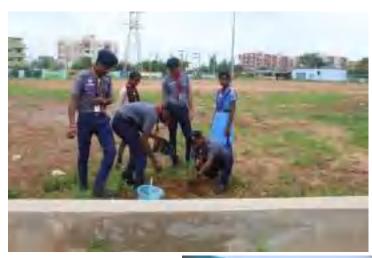

Road Safety Advocacy-Workshop & Competition

Felicitation to Martyrs Family members of Pulwama Attack in presence of Honb'le Governor of Odisha

Cutting of Trees Affected by Cyclone Fani

Plantation Program by Rover Rangers