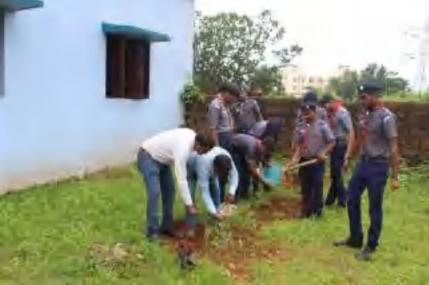

Road Safety Advocacy-Workshop & Competition

Felicitation to Martyrs Family members of Pulwama Attack in presence of Honb'le Governor of Odisha

Cutting of Trees Affected by Cyclone Fani

Plantation Program by Rover Rangers