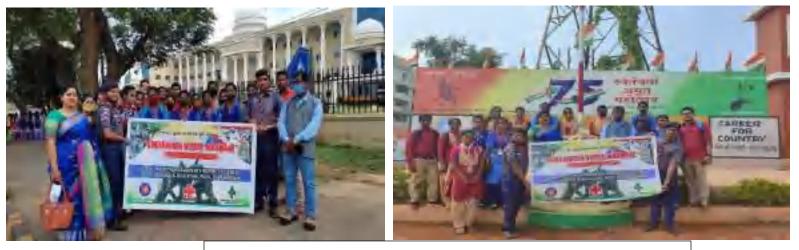

3.3.3: Number of extension and outreach programs conducted by the institution through NSS/NCC, Government and Government recognised bodies during the last five years

Celebration of International Yoga Day

Organised by:- NSS Unit RMDDC & Vivekananda Yoga Anusandhan Sansathan, Bengaluru