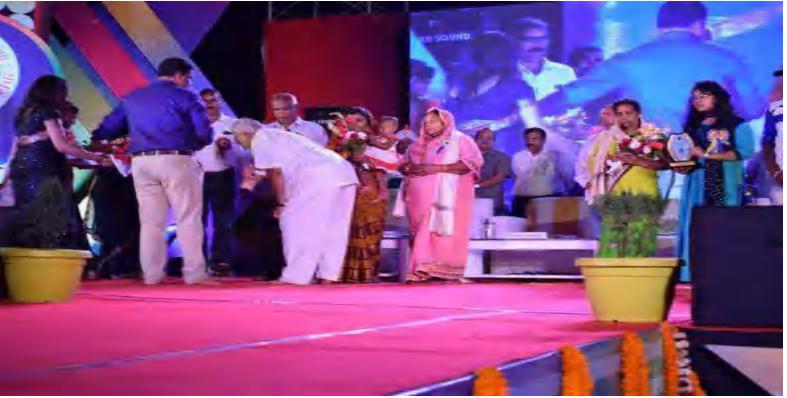

Road Safety Advocacy-Workshop & Competition

Felicitation to Martyrs Family members of Pulwama Attack in presence of Honb'le Governor of Odisha

Cutting of Trees Affected by Cyclone Fani

Plantation Program by Rover Rangers