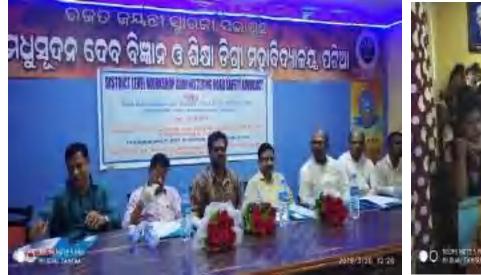

Road Safety Advocacy-Workshop & Competition

Felicitation to Martyrs Family members of Pulwama Attack in presence of Honb'le Governor of Odisha

Cutting of Trees Affected by Cyclone Fani

Plantation Program by Rover Rangers