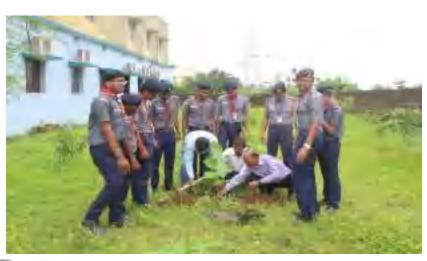

Road Safety Advocacy-Workshop & Competition

Felicitation to Martyrs Family members of Pulwama Attack in presence of Honb'le Governor of Odisha

Cutting of Trees Affected by Cyclone Fani

Plantation Program by Rover Rangers