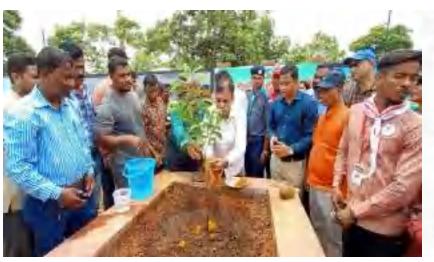

Road Safety Advocacy-Workshop & Competition

Felicitation to Martyrs Family members of Pulwama Attack in presence of Honb'le Governor of Odisha

Cutting of Trees Affected by Cyclone Fani

Plantation Program by Rover Rangers