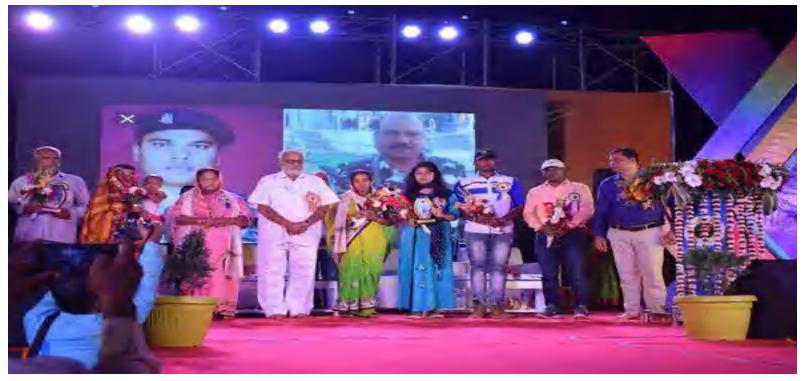

Road Safety Advocacy-Workshop & Competition

Felicitation to Martyrs Family members of Pulwama Attack in presence of Honb'le Governor of Odisha

Cutting of Trees Affected by Cyclone Fani

Plantation Program by Rover Rangers