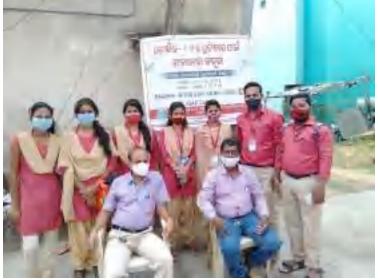

# ରେଡକ୍ରସ ପକ୍ଷରୁ ରିଲିଫ ବିତରଣ

ରେଖୀ କରି ପ୍ରକାରର ଭୂବନେଶ୍ୱର ମହାଳର ଜିନ୍ମ ଆଳକ ରୋଜ ପାରି ସେରରେ ରହିଛିଏ ରେନକୁର ପଞ୍ଚରୁ ଅକି ବେମାକଙ୍କୁ ତିହିଁଙ୍କ ପ୍ରତାନ କରାପାଇଛି। ସହତ ଜାପାନଙ୍କ କମ୍ କରିମ୍ଭ ଜିକଟକ୍ ପଛା କୁହିଆ କଥି ଅଞ୍ଚର ୪୦୦ ପରିତାରଙ୍କୁ କୁଡ଼ା, କୁଡ଼ା, ନିସ୍କୃତ, ମହାନର୍ଭ, ତିଅଗିଛି ବିବସନ କରାପାଇଛି। ଏଥିସତ ଯୋକୁଙ୍କ ପଞ୍ଚତୁ କଟକ କିଲ୍ଲାପାଳଙ୍କ କାର୍ଯ୍ୟାରପାକୁ ୨୦୦ ଜାତ୍ୟ ଗୁଡ଼ିଆ ପଠାପାଇଛି। ଏଥିସର ପଞ୍ଚାଡ଼ ଓ ସମସ୍ତି କିଲ୍ଲାର କମ୍ୟା ପ୍ରକାରିକ ଅଞ୍ଚଳକୁ ଭିଳିଙ୍କ

ସଠାଗିନାର ସେବନା ରହିଛି ଗୋକି ଗୋକୁଙ୍କ ଅନ୍ଦେନନିକ ଗରିଟ ବିନାସକ ପ୍ରସାଦ ପୃଷ୍ଟ ଓ ଓଡ଼ିଶା ସେନ୍କୁଙ୍କ ଅନୈତନିକ ସୁସ୍ପ ବରିଦ ବଥା ଯୁକ ସେନ୍କୁଙ୍କ ଅନିକାରୀ ଗୋକର କାର୍ମନା ଦାସ ଜନିକରି।