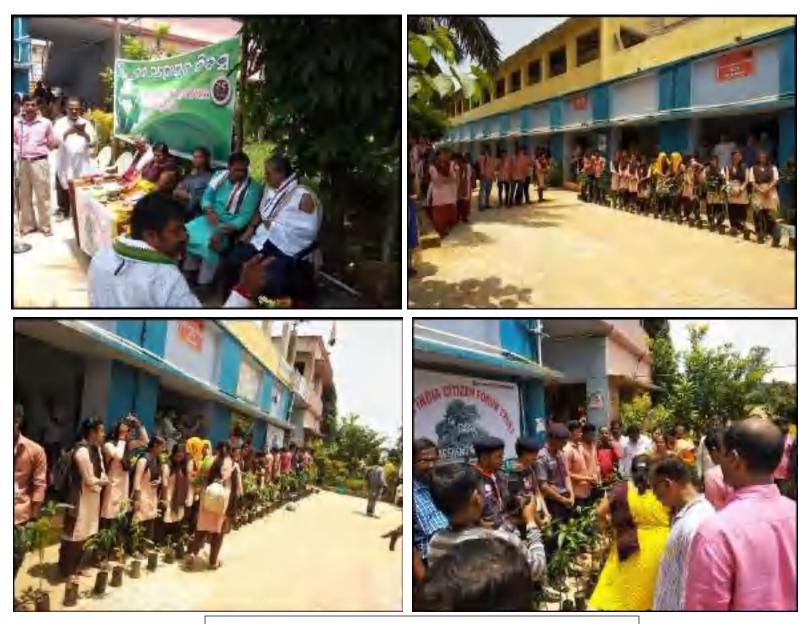

Road Safety Advocacy-Workshop & Competition

Felicitation to Martyrs Family members of Pulwama Attack in presence of Honb'le Governor of Odisha

Cutting of Trees Affected by Cyclone Fani

Plantation Program by Rover Rangers