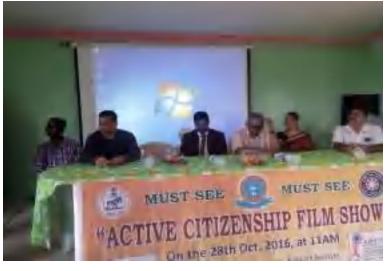

3.1.3: Number of Seminars/conferences/workshops conducted by the institution during the last five years

3 Days YRC Training Camp

Active Citizenship Program 28-10-2016

National Seminar on Odisha's Village History