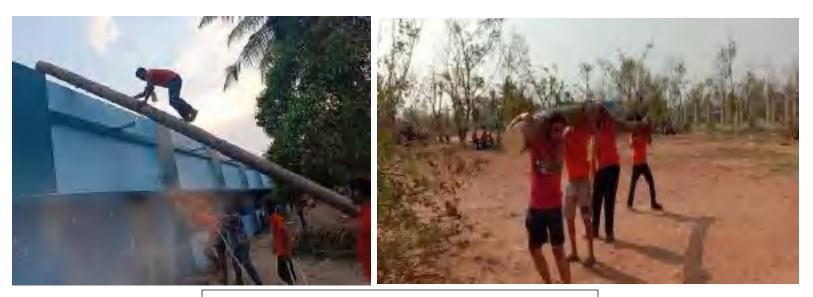

Road Safety Advocacy-Workshop & Competition

Felicitation to Martyrs Family members of Pulwama Attack in presence of Honb'le Governor of Odisha

Cutting of Trees Affected by Cyclone Fani

Plantation Program by Rover Rangers