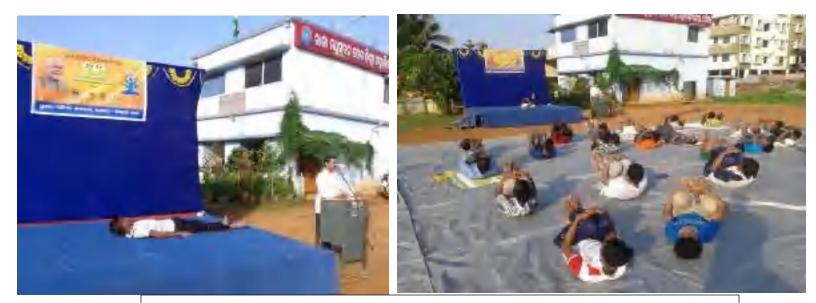

3.3.3: Number of extension and outreach programs conducted by the institution through NSS/NCC, Government and Government recognised bodies during the last five years

Celebration of International Yoga Day

Organised by:- NSS Unit RMDDC & Vivekananda Yoga Anusandhan Sansathan, Bengaluru